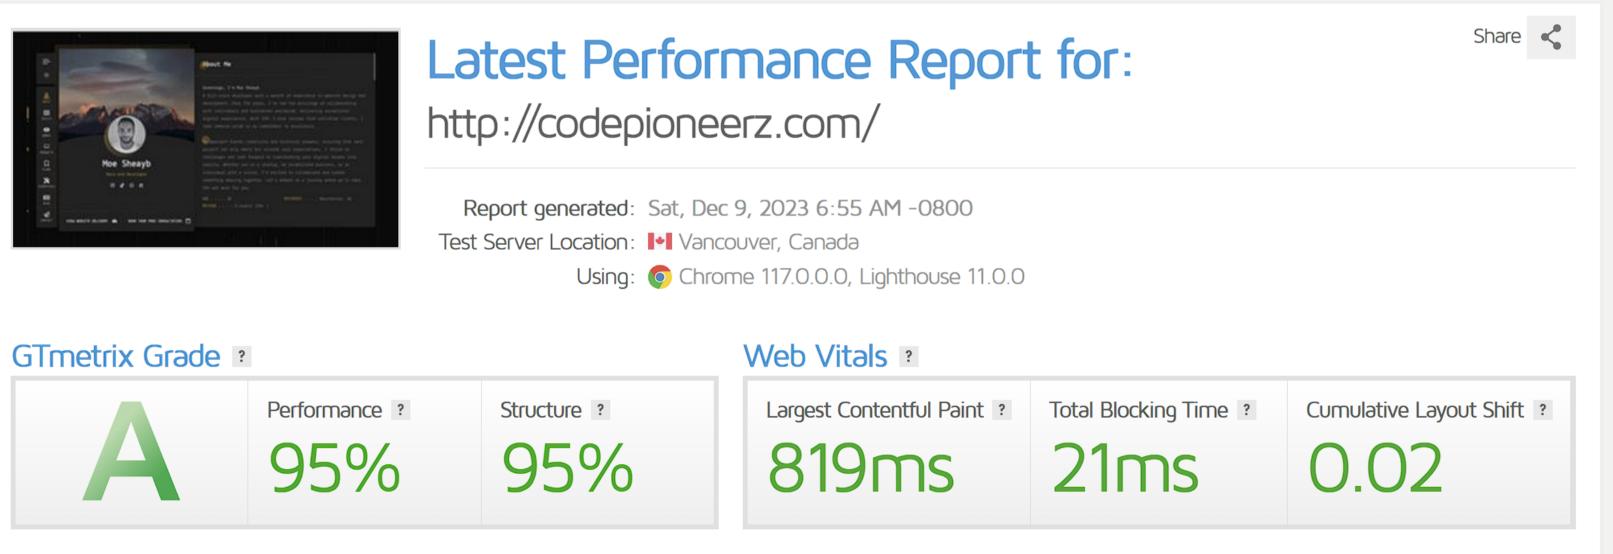

#### **GOOGLE LIGHTHOUSE REPORT**

### Website Score

The displayed GTmetrix performance report for Code Pioneerz reveals outstanding results, with a Grade A score reflecting high efficiency in website performance and structure. With a quick Largest Contentful Paint (LCP) at 819ms and a low Cumulative Layout Shift (CLS) of 0.02, the site promises an excellent user experience by loading content swiftly and maintaining stable visuals during page interaction. These metrics underscore Code Pioneerz's commitment to best-in-class web design and optimization.

NEXT

Report generated: Sat, Dec 9, 2023 6:55 AM -0800 Test Server Location: Mancouver, Canada